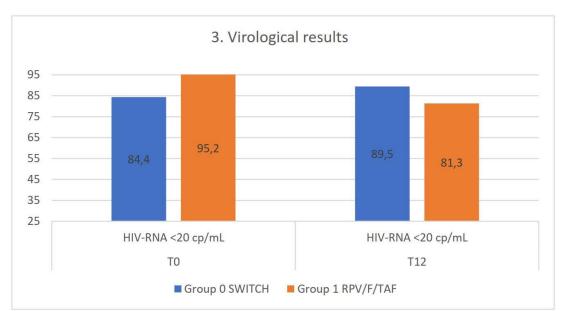

#### Results

The characteristics of the two groups summarized in Tab.1. At the beginning of the analysis period, the percentage of viro-suppressed patients with HIV-RNA <20 cp/mL in switch group and RPV-regimen group were 84.4% and 95.2%, respectively. In the switch group, the main motivation was simplification (56.7%), followed by reduction of metabolic/CV risk (22.2%), toxicity (10%), patient's choice (7,8%), DDIs (3.3%). At 12 months from the start of the analysis, the percentage of viro-suppressed patients with HIV-RNA <20 cp/mL in switch group and RPV-regimen group were 89.5% and 81.3%, respectively (Tab.2). In the switch group, a single-tablet-regimen INI regimen was mainly started (43.8%), a 2DR regimen (20.8%) or a single-tablet-regimen NNRTI (20.8%), and finally the new long-acting regimens (12.5%). At the beginning of the analysis period and at 12 months, no differences emerged regarding body weight or the laboratory parameters analyzed. No adverse events occurred in both groups, and all patients continued therapy without interruption.